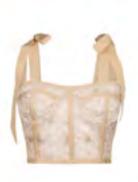

#### Look 2

Black Lace corset with straps

 $Look\ 3$  - Black Cotton Poplin Dress with a Detachable Back Bow AW22

AW22

White Feathered-Fringe Full-Length Pants
PInk Embroidered Corset Top
Metallic Pink Vegan Leather Coat