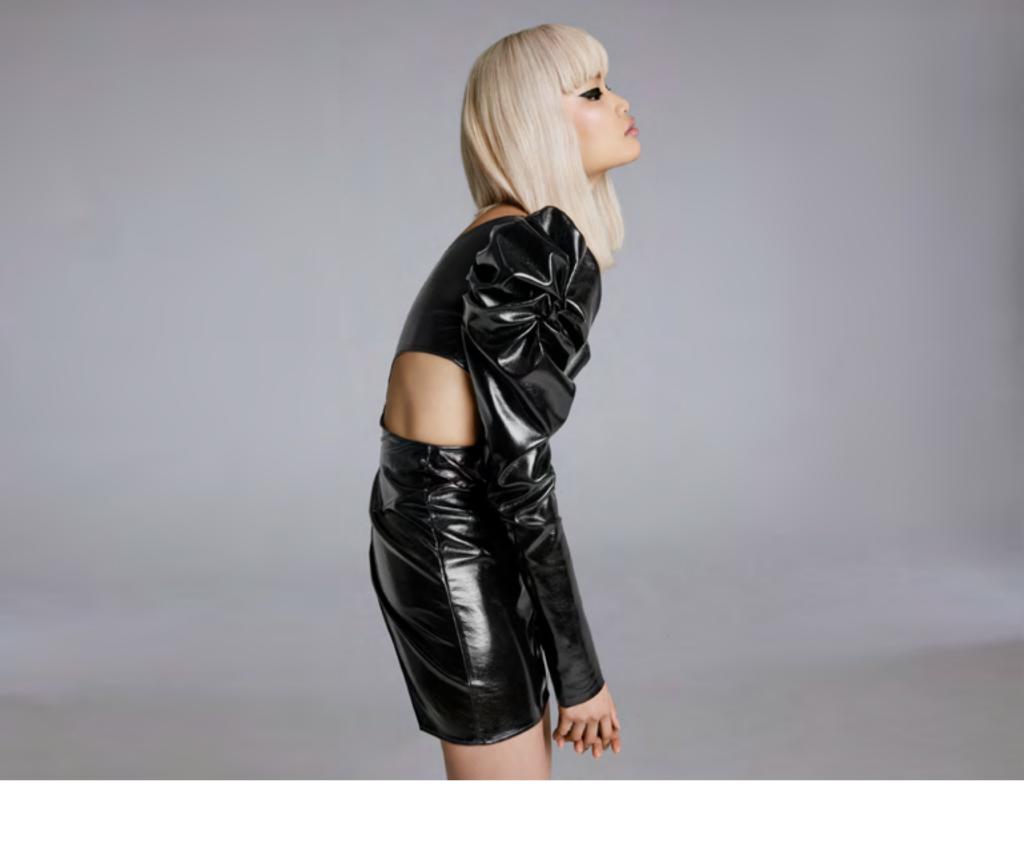

#### Look 2

Black Lace corset with straps

 $Look\ 3$  - Black Cotton Poplin Dress with a Detachable Back Bow AW22

AW22

White Feathered-Fringe Full-Length Pants
PInk Embroidered Corset Top
Metallic Pink Vegan Leather Coat