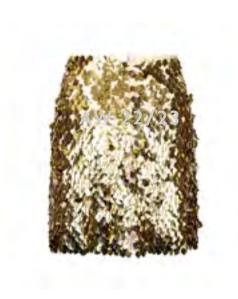

Golden pleated midi dress

Gold Sequin Full-Length Pants

Golden sequins mini skirt

Feather lace jumper

Star Mesh Bodysuit

Black Vinyl Cut-out Dress with

Rose Cap Sleeves

Embroidered Wrap Maxi Skirt