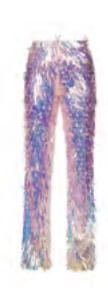

#### Look 2

Black Lace corset with straps

 $Look\ 3$  - Black Cotton Poplin Dress with a Detachable Back Bow AW22

AW22

White Feathered-Fringe Full-Length Pants
PInk Embroidered Corset Top
Metallic Pink Vegan Leather Coat