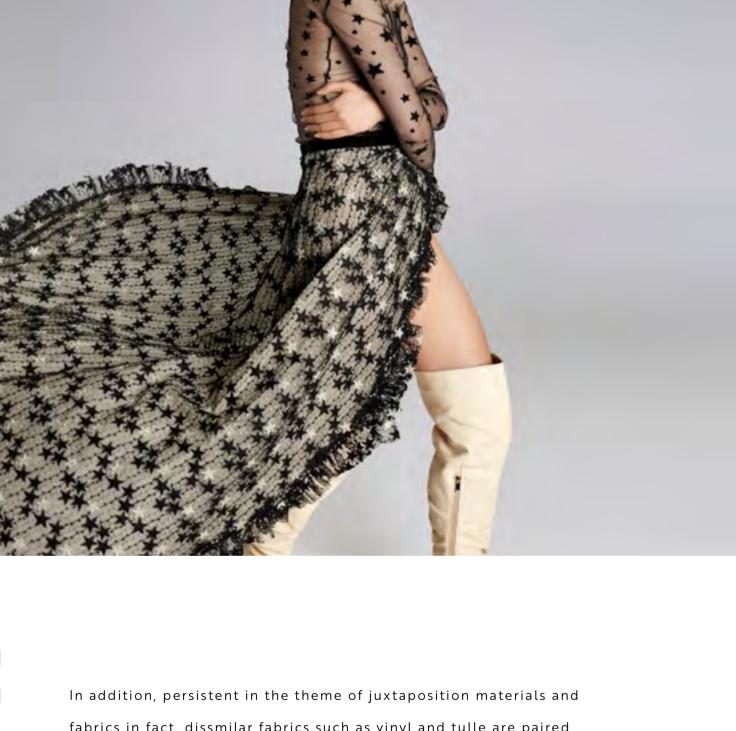

## **LUCIE VACLAV**

LONDON

In addition, persistent in the theme of juxtaposition materials and fabrics in fact, dissmilar fabrics such as vinyl and tulle are paired together. Although these different patterns clearly contrast each other because of the different materials and texture, we are still left with a cohesive harmonic and romantic look.

#### Look 1

Ruffled lace maxi skirt

AW22