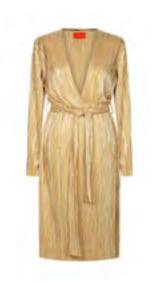

Golden pleated midi dress

Gold Sequin Full-Length Pants

Golden sequins mini skirt

Feather lace jumper

Star Mesh Bodysuit

Black Vinyl Cut-out Dress with

Rose Cap Sleeves

Embroidered Wrap Maxi Skirt