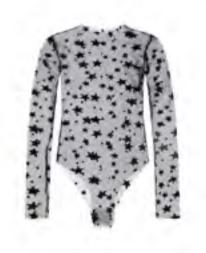

Golden pleated midi dress

Gold Sequin Full-Length Pants

Golden sequins mini skirt

Feather lace jumper

Star Mesh Bodysuit

Black Vinyl Cut-out Dress with

Rose Cap Sleeves

Embroidered Wrap Maxi Skirt