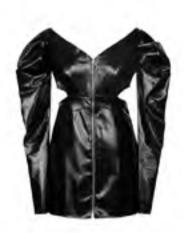

Golden pleated midi dress

Gold Sequin Full-Length Pants

Golden sequins mini skirt

Feather lace jumper

Star Mesh Bodysuit

Black Vinyl Cut-out Dress with

Rose Cap Sleeves

Embroidered Wrap Maxi Skirt