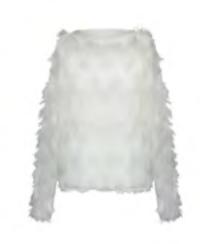

Golden pleated midi dress

Gold Sequin Full-Length Pants

Golden sequins mini skirt

Feather lace jumper

Star Mesh Bodysuit

Black Vinyl Cut-out Dress with

Rose Cap Sleeves

Embroidered Wrap Maxi Skirt