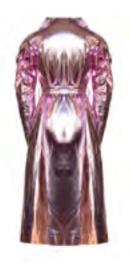

#### Look 2

Black Lace corset with straps

 $Look\ 3$  - Black Cotton Poplin Dress with a Detachable Back Bow AW22

AW22

White Feathered-Fringe Full-Length Pants
PInk Embroidered Corset Top
Metallic Pink Vegan Leather Coat