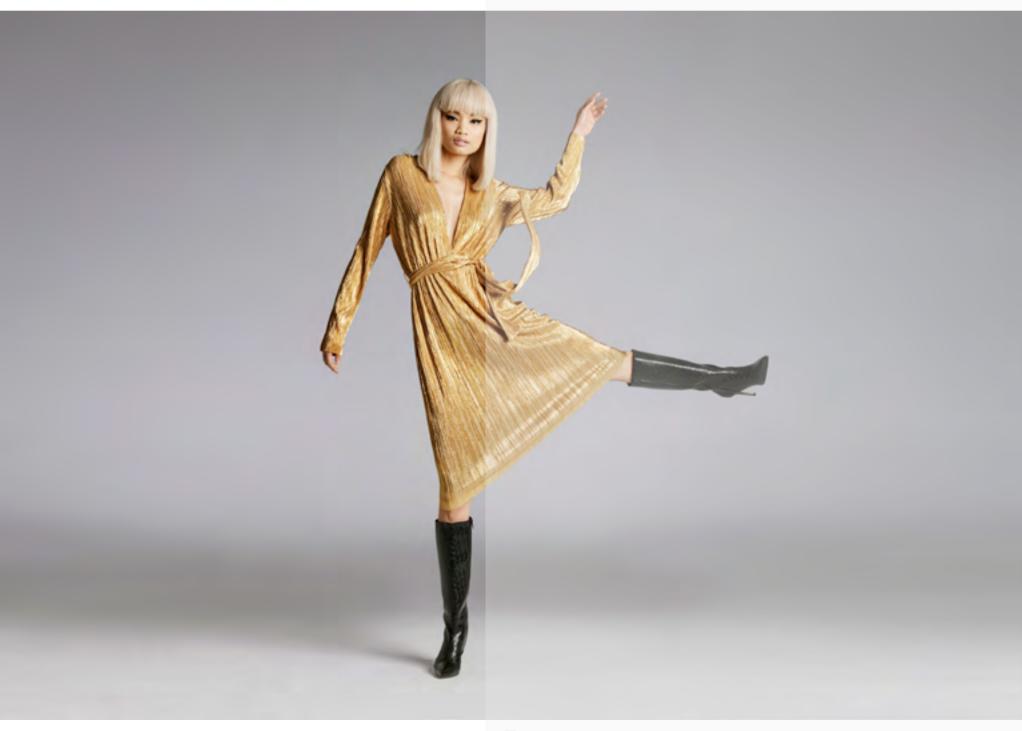

Golden pleated midi dress

Gold Sequin Full-Length Pants

Golden sequins mini skirt

Feather lace jumper

Star Mesh Bodysuit

Black Vinyl Cut-out Dress with

Rose Cap Sleeves

Embroidered Wrap Maxi Skirt