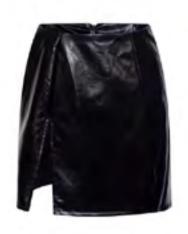

Black Vinyl Mini Skirt with

Front Slit

Black Satin Evening Dress
With Rhinstone Cut-out

Black Sleeveless Vinyl Dress
With Ruffled Pink Tulle

Pink Satin Cut-out Dress
with Puff-Sleeves

Black Velvet Dress

Fringes