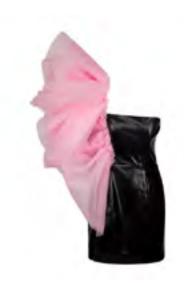

Black Vinyl Mini Skirt with

Front Slit

Black Satin Evening Dress
With Rhinstone Cut-out

Black Sleeveless Vinyl Dress
With Ruffled Pink Tulle

Pink Satin Cut-out Dress
with Puff-Sleeves

Black Velvet Dress

Fringes