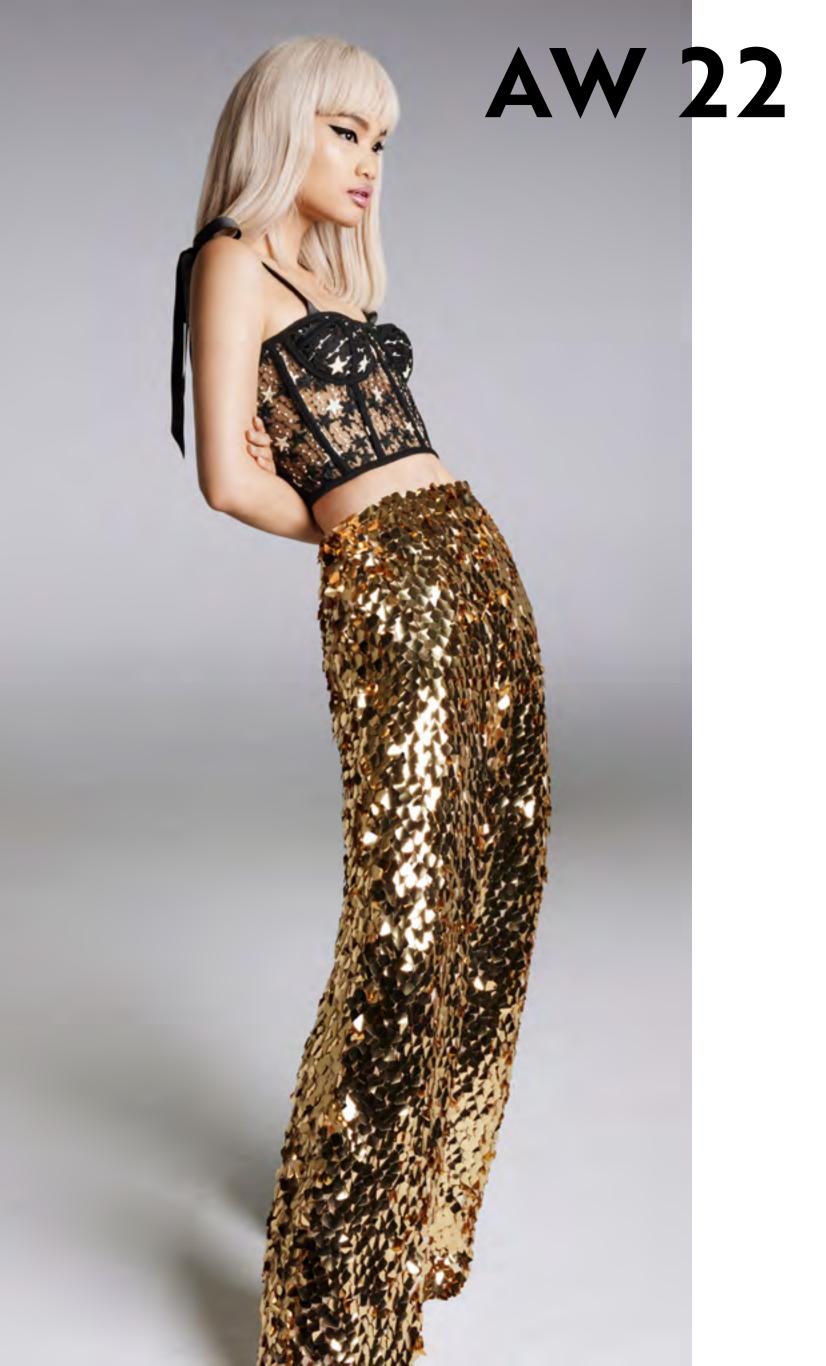

#### Look 1

Ruffled lace maxi skirt

AW22

#### Look 2

Black Lace corset with straps

 $Look\ 3$  - Black Cotton Poplin Dress with a Detachable Back Bow AW22

AW22

White Feathered-Fringe Full-Length Pants
PInk Embroidered Corset Top
Metallic Pink Vegan Leather Coat

Golden pleated midi dress

Gold Sequin Full-Length Pants

Golden sequins mini skirt

Feather lace jumper

Star Mesh Bodysuit

Black Vinyl Cut-out Dress with

Rose Cap Sleeves

Embroidered Wrap Maxi Skirt