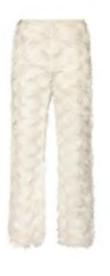

#### Look 2

Black Lace corset with straps

 $Look\ 3$  - Black Cotton Poplin Dress with a Detachable Back Bow AW22

AW22

White Feathered-Fringe Full-Length Pants
PInk Embroidered Corset Top
Metallic Pink Vegan Leather Coat